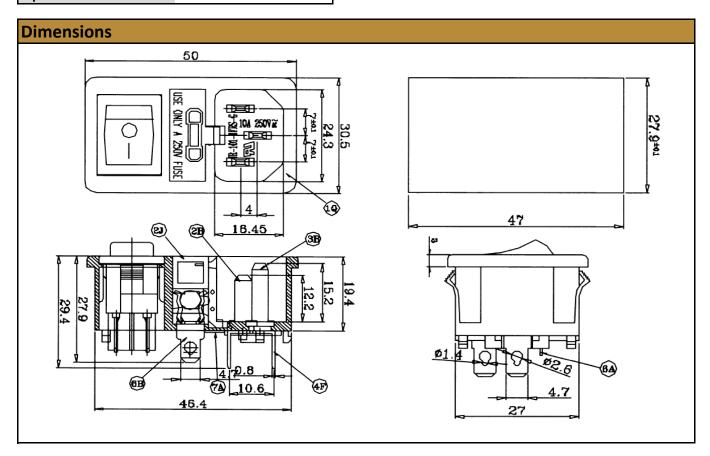

## 50mm AC Power Inlet - Panel Mount w/ Fuse & Switch - 250 VAC / 10A

MIS-I-80485 INLET

ISL Products designs and manufactures unique, application specific electromechanical components for a variety of applications and industries. If this product is not exactly what your looking for, contact us for a more suitable solution!