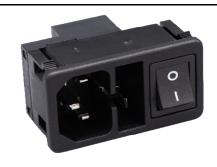

## 50mm AC Power Inlet - Panel Mount w/ Fuse & Switch - 250 VAC / 10A

MIS-I-80485 INLET

ISL Products designs and manufactures unique, application specific electromechanical components for a variety of applications and industries. If this product is not exactly what your looking for, contact us for a more suitable solution!

| Additional Specifications |           |         |  |  |  |
|---------------------------|-----------|---------|--|--|--|
| Housing Material:         | Nylon #66 | Safety: |  |  |  |
| Input Connection:         | C14       |         |  |  |  |